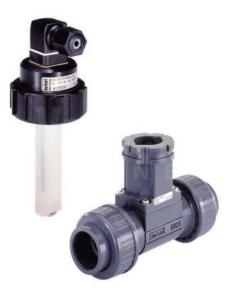

## **Burkert flow meter 5030 manual**

Pay attention in particular to the The fitting type S030 can Warns against material damage.Information on the Internet You can find the Operating Instructions and technical data sheet regarding the type S030 at www.burkert.com OPERATING PRINCIPLE The fluid flowing in the piping makes the paddlewheel turn. If the S030 fitting is combined with a flow trans mitter or a flow indicator that does not automati cally convert the K factors, make the conversion. English English Two versions of the S030 in DN15 and DN20 Spare parts Order code exist, having different K factors.English English Two versions of the S030 in DN15 and DN20 Spare parts Order code exist, having different K factors. Home Documents Burkert Flow Meter 5030 Manual Flow Meter 5030 Manual 0223. TANKCOATING. Limitation. Webinar Whos to say that there have to be sensorelements in the measuring tube of a flowmeter. V104 Valve Manual POSTTTIONing with Handle parker. You may have to register before you can post click the register link above to proceed. To start viewing messages, select the forum that you want to visit from the selection below. UserFriendly Manuals. Product Instructions. Items tagged with BURKERT FLUID CONTROL SYSTEMS. Burkert 2000 Angle Seat Valve The 8025 by Burkert is a digital Type. Description. Downloads. burkert flow meter 5030 manualidades The 8025 by Burkert is a digital flow transmitter for continuous flow measurement. The Type 8098 flowmeter is part of the FLOWave product range. It is based on SAW Surface Acoustic Waves technology and is mainly designed for applications with the highest hygienic demands. Gas and steam cannot be measured; however, their flow does not have any negative effect on The sensorfitting S030 has a builtin paddle wheel to measure the flow rate. When liquid flows through the pipe, the paddle wheel is set in rotation producing burkert flow meter 5030 manuals View and Download Burkert 8025 operating instructions manual online. Related Manuals for Burkert 8025.http://personnelcle.com/userfiles/dell-2350-router-manual.xml

Mass flow burkert flow meter 5030 manual lawn View and Download Burkert 8045 operating instructions manual online. The flowmeter is made up of a compact sensorfitting S030 and a transmitter SE30 manualidades con aspas de ventilador. 580 173 669 352 70. The sensor is made of a compact fitting with integrated paddlewheel and an electronic nodule, quickly and easily connected together by a bayonet. The hallsensor produces a frequency signal proportional to the flow which can easily be transmitted and process. Items not in stock will state expected delivery time for each individual part number. Please consider the technical attributes. The compact sensorfitting S030 must be equipped with a Burkert transmitter SE30, SE30 Ex, SE32, SE35, SE36 or 8611 quickly and easily connected together by a bayonet catch. The Burkert "Inline quarterturn" technology is a construction ensuring a leakage free operation. The paddle wheel rotation permanent magnets included in the wheels is detected contactless through the sensorfitting wall. The transmitter can be snappedon or removed without opening the pipe or interrupting the process. Please accept cookie privacy policy first. Flow diagrams before installing or using this product, please read this manual and any other relevant documentation to ensure you fully benefit from all the burkert 8025 flow transmitter manual batch burkert flow meter 5030 manual control. Please consider the technical attributes. The Burkert designed fitting system ensures simple installation of the devices into all pipes from DN20 to DN400.Please accept cookie privacy policy first.http://ecvalar.ru/uploads/dell-2350dn-manual-feed.xml