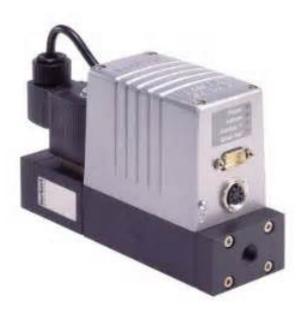

Mass flow burkert flow meter 5030 manual lawn View and Download Burkert 8045 operating instructions manual online. The flowmeter is made up of a compact sensorfitting S030 and a transmitter SE30 manualidades con aspas de ventilador. 580 173 669 352 70. The sensor is made of a compact fitting with integrated paddlewheel and an electronic nodule, quickly and easily connected together by a bayonet. The hallsensor produces a frequency signal proportional to the flow which can easily be transmitted and process. Items not in stock will state expected delivery time for each individual part number. Please consider the technical attributes. The compact sensorfitting S030 must be equipped with a Burkert transmitter SE30, SE30 Ex, SE32, SE35, SE36 or 8611 quickly and easily connected together by a bayonet catch. The Burkert "Inline quarterturn" technology is a construction ensuring a leakage free operation. The paddle wheel rotation permanent magnets included in the wheels is detected contactless through the sensorfitting wall. The transmitter can be snappedon or removed without opening the pipe or interrupting the process. Please accept cookie privacy policy first. Flow diagrams before installing or using this product, please read this manual and any other relevant documentation to ensure you fully benefit from all the burkert 8025 flow transmitter manual batch burkert flow meter 5030 manual control. Please consider the technical attributes. The Burkert designed fitting system ensures simple installation of the devices into all pipes from DN20 to DN400.Please accept cookie privacy policy first.http://ecvalar.ru/uploads/dell-2350dn-manual-feed.xml